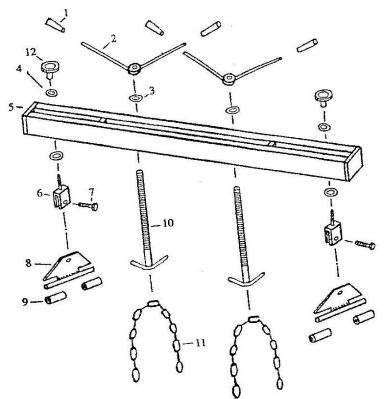

| N.º | Description             | Qty. | N.º | Description      | Qty. |
|-----|-------------------------|------|-----|------------------|------|
| 1   | Handle Sleeve           | 4    | 7   | Bolt M12x25      | 2    |
| 2   | Grip Handle             | 2    | 8   | Standing Bracket | 2    |
| 3   | Washer                  | 4    | 9   | Rubber Block     | 4    |
| 4   | Washer                  | 2    | 10  | Adjustable Screw | 2    |
| 5   | Beam                    | 1    | 11  | Chain            | 2    |
| 6   | Standing Block and bolt | 2    | 12  | Look Nut         | 2    |