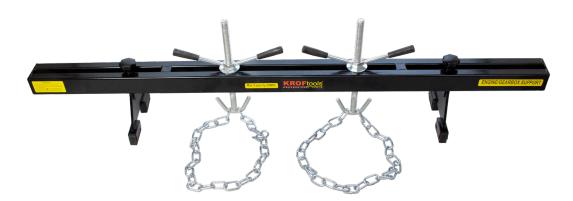

500KGS ENGINE SUPPORT REF.: 2062

Characteristics: Minimum width: 725mm Maximum width: 1480mm Capacity: 500kg Chain length: 1M Adjustable height: 0-205mm

## **Application:**

• This bar allows use in heavy jobs such as removal of the transmission

• Comes with parts needed to perform work on the transmission or engine of the vehicle, steel beam, foot blocks, rubber supports, chains and hooks

• The brackets bring rubber so that it does not damage the paint of the vehicle

• The engine mount is designed to support the engine so that parts and mechanisms underneath can be achieved

Warning: Please do not exceed the maximum capacity-500KG in order to avoid the property damage.